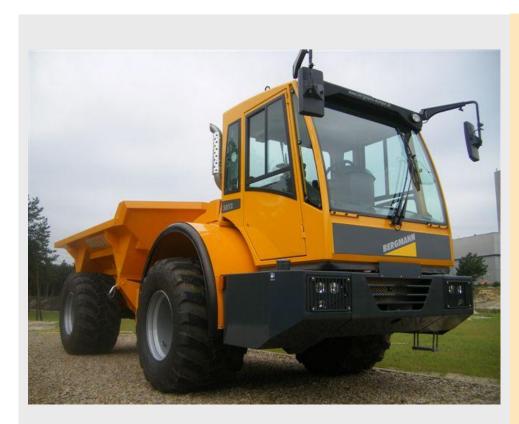

## Bergmann Dumper 3012 Three-way-tip



## Strong arguments for your advantage

- high stability thanks to oscillating axle
- swivelling operator's stand
- electro hydraulic spring type cylinder park brake
- compact dimensions with low weight







## Bergmann Dumper 3012 Three-way-tip

## Technical Data

| recinical Data                                                                       |                                                                                                                                                                    |                                                                                                                                  |  |
|--------------------------------------------------------------------------------------|------------------------------------------------------