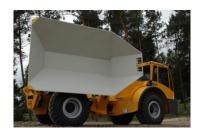

## Bergmann Dumper 3012 Three-way-tip



## Strong arguments for your advantage

- high stability thanks to oscillating axle
- swivelling operator's stand
- electro hydraulic spring type cylinder park brake
- compact dimensions with low weight







## Bergmann Dumper 3012 Three-way-tip

## Technical Data

| recinical Data                                                                       |                                                                                                                                                                    |                                                                                                                                  |  |
|--------------------------------------------------------------------------------------|--------------------------------------------------------------------------------------------------------------------------------------------------------------------|---------------------------------------------------------------------------------------------------