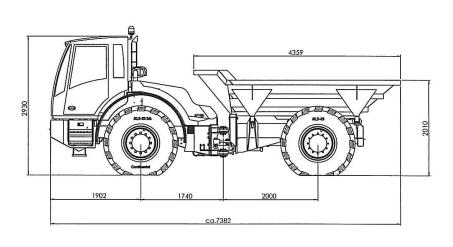

## Technical Data

| recinical Data                                                                       |                                                                                                                                                                    |                                                                                                                                  |  |
|--------------------------------------------------------------------------------------|--------------------------------------------------------------------------------------------------------------------------------------------------------------------|----------------------------------------------------------------------------------------------------------------------------------|--|
| Weight / Bucket capacity                                                             | Payload                                                                                                                                                            | 12.000 kg                                                                                                                        |  |
|                                                                                      | Unladen weight                                                                                                                                                     | 10.020 kg                                                                                                                        |  |
|                                                                                      | Bucket capacity struck                                                                                                                                             | 4.400                                                                                                                            |  |
|                                                                                      | Bucket capacity heaped                                                                                                                                             | 7,5 m <sup>3</sup>                                                                                                               |  |
|                                                                                      | Bucket system                                                                                                                                                      | Hydraulical 3-way-tipper, change of sides by                                                                                     |  |
|                                                                                      |                                                                                                                                                                    | simply changing the socket pins                                                                                                  |  |
| Dimensions                                                                           | Height with cabine                                                                                                                                                 | 2.960 mm                                                                                                                         |  |
| DIFFICUSIONS                                                                         | Total length                                                                                                                                                       | 7.380 mm                                                                                                                         |  |
|                                                                                      | Total width                                                                                                                                                        | 2.500 mm                                                                                                                         |  |
|                                                                                      | Ground clearance                                                                                                                                                   | 400 mm                                                                                                                           |  |
|                                                                                      | Ground cicaranec                                                                                                                                                   | <del>1</del> 00 IIIII                                                                                                            |  |
| Transmission                                                                         | Load-depending shift – m                                                                                                                                           | anually shiftably by hand and automatically, self-                                                                               |  |
|                                                                                      |                                                                                                                                                                    | adjusting optimisation of traction force and speed, speed control stepless forward                                               |  |
|                                                                                      | and backwards, ZF-Ergo-P                                                                                                                                           |                                                                                                                                  |  |
|                                                                                      |                                                                                                                                                                    |                                                                                                                                  |  |
|                                                                                      | 1. gear F - 5 km                                                                                                                                                   | n/h ı 2. gear F - 9 km/h                                                                                                         |  |
|                                                                                      | 3. gear F - 14 km                                                                                                                                                  |                                                                                                                                  |  |
|                                                                                      | 5. gear F - 32 km                                                                                                                                                  | n/h 6. gear F - 40 km/h                                                                                                          |  |
|                                                                                      |                                                                                                                                                                    |                                                                                                                                  |  |
|                                                                                      | 1. gear R - 6 kr                                                                                                                                                   | n/h 2. gear R - 14 km/h                                                                                                          |  |
|                                                                                      | 3. gear R - 34 kr                                                                                                                                                  | n/h                                                                                                                              |  |
|                                                                                      |                                                                                                                                                                    |                                                                                                                                  |  |
| Steering                                                                             | ·                                                                                                                                                                  | Hydraulical articulated steering acting over priority valve                                                                      |  |
|                                                                                      | articulation: 37° left & rig                                                                                                                                       | nt                                                                                                                               |  |
| Axles / brakes                                                                       | Front axle hydraulically sh                                                                                                                                        | ack absorbed rear agle fig. maintenance_free_ail_bath                                                                            |  |
| ANICS / GIANCS                                                                       | Front axle hydraulically shock absorbed, rear axle fix, maintenance-free-oil-bath multi-disc brake in the wheel hubs with self-locking differential with a locking |                                                                                                                                  |  |
|                                                                                      |                                                                                                                                                                    | value of 45 %, hydraulically applicated spring-type cylinder locking brake acting over articulated shaft on front and rear axle. |  |
|                                                                                      |                                                                                                                                                                    |                                                                                                                                  |  |
|                                                                                      |                                                                                                                                                                    |                                                                                                                                  |  |
| Engine                                                                               | 4-cylinder Deutz Diesel en                                                                                                                                         | 4-cylinder Deutz Diesel engine -water cooled-                                                                                    |  |
|                                                                                      | power 119 KW with 2.200                                                                                                                                            | rpm                                                                                                                              |  |
|                                                                                      |                                                                                                                                                                    |                                                                                                                                  |  |
| Tyres                                                                                | Standard 20.5 R 25 double                                                                                                                                          | e coin                                                                                                                           |  |
| Downst                                                                               | Factoring to all marintan                                                                                                                                          |                                                                                                                                  |  |
| Bonnet                                                                               | •                                                                                                                                                                  | ance and service points thanks to wide opening                                                                                   |  |
|                                                                                      | sectioned bonnet                                                                                                                                                   |                                                                                                                                  |  |
| Tank capacity                                                                        | Fuel 190 L                                                                                                                                                         |                                                                                                                                  |  |
| Turk capacity                                                                        | Hydraulic oil 64 L                                                                                                                                                 |                                                                                                                                  |  |
|                                                                                      | ,                                                                                                                                                                  |                                                                                                                                  |  |
| Electrics                                                                            | 24 V electric system with main switch, fault finding modus, fuel and hour counter,                                                                                 |                                                                                                                                  |  |
| control lamps for engine oil, parking brake, driving direction disp                  |                                                                                                                                                                    |                                                                                                                                  |  |
|                                                                                      |                                                                                                                                                                    | c filter, display for drive position                                                                                             |  |
|                                                                                      |                                                                                                                                                                    |                                                                                                                                  |  |
| Standard equipment Comfortable driver's cab with air-suspended driver's seat, swivel |                                                                                                                                                                    |                                                                                                                                  |  |
|                                                                                      | stand, lighting system according to German traffic regulations, bucket from                                                                                        |                                                                                                                                  |  |
|                                                                                      |                                                                                                                                                                    | abraision proof fine grain steel, flashing yellow light, cigarette lighter, roller blind                                         |  |
|                                                                                      |                                                                                                                                                                    | for front windscreen, device for radio, loudspeaker and antenna                                                                  |  |
|                                                                                      | EC declaration of conform                                                                                                                                          | lity                                                                                                                             |  |
|                                                                                      |                                                                                                                                                                    |                                                                                                                                  |  |